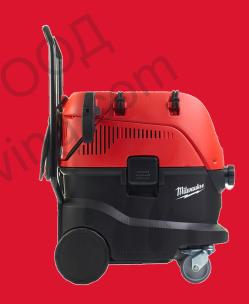

## AS 42 MAC 42 L M-CLASS DUST EXTRACTOR

- Compact 42 litre tank for site/workshop use
- 4500 litres/min airflow with 250 mbar suction
- Dust class M. Standard MAK-factor > 0.1 mg/m³: mineral dust, wood dust (oak, beech)
- Power take off for auto switching of powertools
- Durable PTFE filter with high filtration efficiency and washable non-stick membrane
- Automatic filter cleaning with minimised performance loss
- Airflow and filter monitoring with visual LED and acoustic warning signal
- · Easy access filter hatch for convenient servicing and cleaning
- Super silent turbine for low noise
- Anti-static hose to prevent shocks caused by static build up
- Trolley handle for convenient transportation onto the job site
- Supplied with 2 x tool adaptor, hand tube, 2 x extension tube, floor / crevice nozzle, fleece filter bag, disposal bag, hose 4 m x 38 mm

| Power input (W)    | 1200       |
|--------------------|------------|
| Filter type        | PTFE       |
| Max. vacuum (mbar) | 250        |
| Hose diameter (mm) | 38         |
| Hose length (m)    | 4          |
| Weight (kg)        | 17.5       |
| Article Number     | 4933459418 |