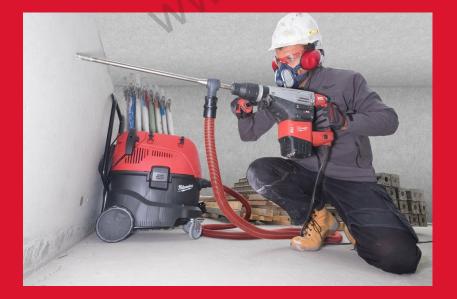

## AS 42 MAC 42 L M-CLASS DUST EXTRACTOR

- Compact 42 litre tank for site/workshop use
- 4500 litres/min airflow with 250 mbar suction
- Dust class M. Standard MAK-factor > 0.1 mg/m³: mineral dust, wood dust (oak, beech)
- Power take off for auto switching of powertools
- Durable PTFE filter with high filtration efficiency and washable non-stick membrane
- Automatic filter cleaning with minimised performance loss
- Airflow and filter monitoring with visual LED and acoustic warning signal
- · Easy access filter hatch for convenient servicing and cleaning
- Super silent turbine for low noise
- Anti-static hose to prevent shocks caused by static build up
- Trolley handle for convenient transportation onto the job site
- Supplied with 2 x tool adaptor, hand tube, 2 x extension tube, floor / crevice nozzle, fleece filter bag, disposal bag, hose 4 m x 38 mm